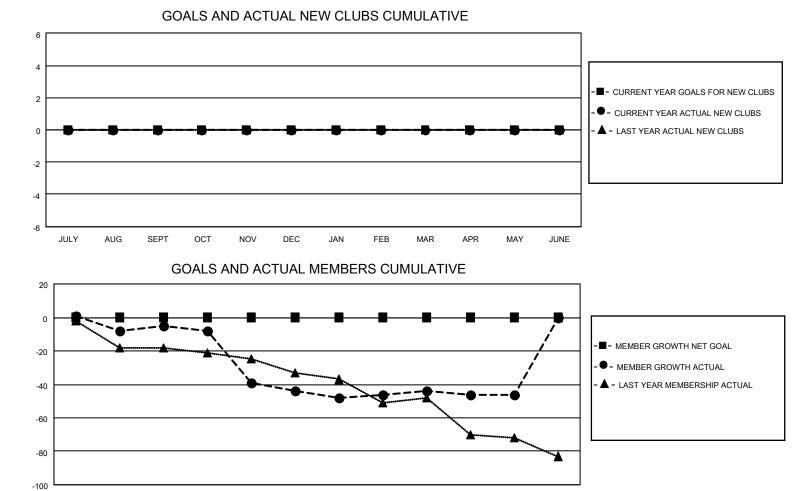

## LOCATION ARKANSAS

District 7 I

Results as of: 5/31/2022

| Clubs                 |               |           |               | Members               |                       |                         |                                                    |
|-----------------------|---------------|-----------|---------------|-----------------------|-----------------------|-------------------------|----------------------------------------------------|
| RESULTS FOR 2021-2022 |               |           |               | RESULTS FOR 2021-2022 |                       |                         |                                                    |
| QUARTER               | NEW CLUB GOAL | NEW CLUBS | DROPPED CLUBS | QUARTER               | ER GROWTH NET<br>GOAL | MEMBER GROWTH<br>ACTUAL | DROPPED<br>MEMBERS ACTUAL<br>(including transfers) |
| JULY/AUG/SEPT         | 0             | 0         | 0             | JULY/AUG/SEPT         | 0                     | 22                      | 21                                                 |
| OCT/NOV/DEC           | 0             | 0         | 1             | OCT/NOV/DEC           | 0                     | 15                      | 49                                                 |
| JAN/FEB/MAR           | 0             | 0         | 0             | JAN/FEB/MAR           | 0                     | 15                      | 14                                                 |
| APR/MAY/JUNE          | 0             | 0         | 0             | APR/MAY/JUNE          | 0                     | 7                       | 9                                                  |